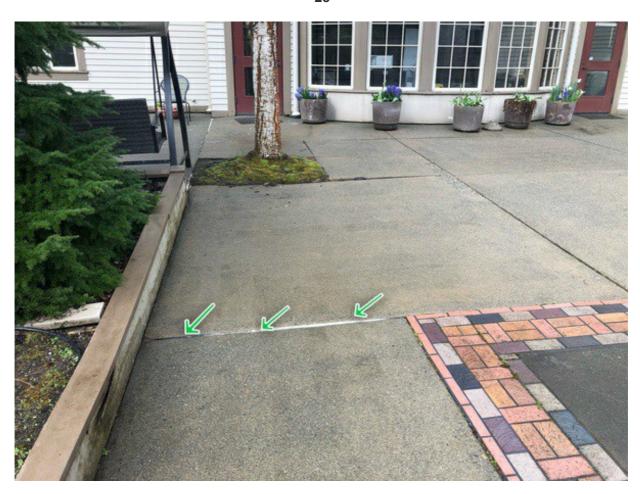

#### **Utility Outages / Shutdowns**

• Mechanical shutdowns as the Ionization units are installed.

## **Construction Staging Area**

N/A

## Special Training / Orientation Requirements

N/A

## **Hours of Operation**

• Normal work hours 7:00AM - 5:00PM Monday-Friday

#### Schedule Issues / Milestones

• N/A

## **Special Security Requirements**

N/A

#### Closeout Requirements (O&Ms, Warranties, Manufacturer Warranties, As-builts & Owner Stock)

• (2) copies of a standard O&Ms with FORMA Construction's warranty, any material warranties, and red-line drawings will be provided to the City of Everett PM as appropriate

## **Hazardous Materials**

• Hazardous Material abatement and disposal has been excluded from this contract.











































































Option - Shuffleboard court / Patio



Option - Shuffleboard court / Patio



Option - Shuffleboard court / Patio



Option - Shuffleboard court / Patio

Version: 2.0

Approved 05/24/2021 05:11:02 PM EST

**Date:** June 1, 2021

JOC Name (Contractor): FORMA Construction (WA)

Contract Name: FORMA-2018-Option 2

Contract Number: 181115-1

Job Order Number: JC2021-002.00

Job Order Title: HVAC Ionization Filters and Concrete Repair

\$52,683.95

Location: Senior Center

Cost Proposal Date: May 24, 2021

**Proposal Value:** 

Division **Division Totals** \$1,566.76 01 General Requirements 02 **Existing Conditions** \$6,435.93 03 Concrete \$9,114.89 05 \$223.45 Metals 23 Heating, Ventilating, And Air-Conditioning (HVAC) \$20,257.90 26 Electrical \$15,085.02 \$52,683.95 **Proposal