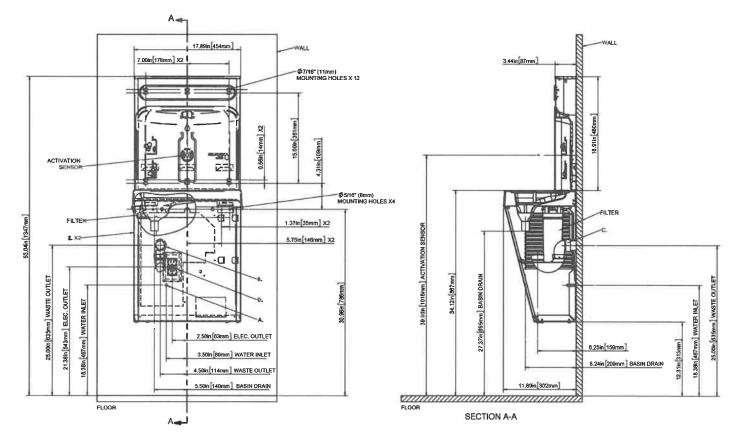

stat is factory preset. Requires no adjustment other than for altitude requirements.

#### LEGEND

- GEND:
  A. RECOMMENDED WATER SUPPLY LOCATION, SHUT-OFF VALVE (NOT FURNISHED) TO ACCEPT 3/6" O.D. UNPLATED COPPER TUBE, UP TO 3" (76mm) MAXIMUM OUT FROM WALL.
  B. RECOMMENDED WASTE OUTLET LOCATION. TO ACCOMPDATE 1-1/4" NOMINAL DRAIN. DRAIN STUB 2" (51mm) OUT FROM WALL.
  C. 1-1/4" TRAP, (NOT FURNISHED)
  D. ELECTRICAL SUPPLY (3) WIRE RECESSED BOX DUPLEX OUTLET.
  E. INSLIER PROPER VENTILATION BY MANTANINING 6" (152mm) MINIMUM CLEARANCE FROM CABINET LOUVERS TO WALL.
  F. 7/18" (11mm) BOLT HOLES FOR FASTENING TO WALL.

NOTE:
NEW INSTALLATIONS MUST USE GROUND FAULT CIRCUIT INTERRUPTER (GFCI). IT IS HIGHLY RECOMMENDED THAT THE CIRCUIT BE DEDICATED AND THE LOAD PROTECTION BE SIZED FOR 20 AMPS.



In keeping with our policy of continuing product improvement, Elkay reserves the right to change product specifications without notice. Please visit elkay.com for the most current version of Elkay product specification sheets. This specification describes an Elkay product with design, quality, and functional benefits to the user. When making a comparison of other producers' offerings, be certain these features are not overlooked.



# model 1210SF

Wall-Mount Filtered ADA Bottle Filler

### **FEATURES & BENEFITS**

#### **BOTTLE FILLER**

Quick-fill sensor-operated bottle-filler provides accessibility to all users, has LED lighting to illuminate the fill area, and an integral basin that drains directly to the waste.

#### TOUCHFREE

Hygienic hands-free activation and sensor operation. To