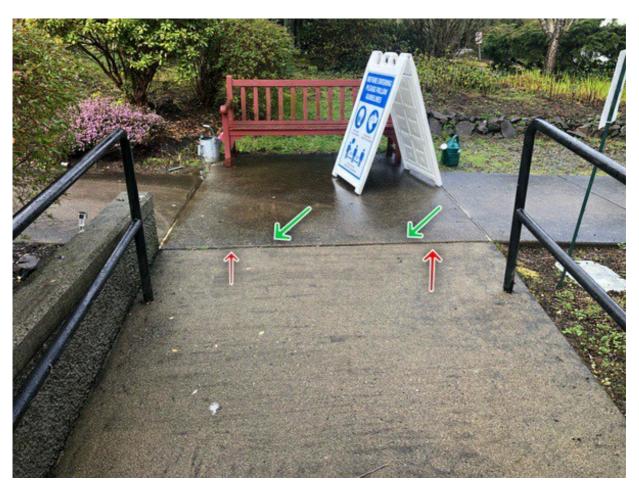

he Ionization unit is being installed.

#### **Utility Outages / Shutdowns**

• Mechanical shutdowns as the Ionization units are installed.

## **Construction Staging Area**

N/A

## Special Training / Orientation Requirements

N/A

## **Hours of Operation**

• Normal work hours 7:00AM - 5:00PM Monday-Friday

#### Schedule Issues / Milestones

• N/A

## **Special Security Requirements**

N/A

#### Closeout Requirements (O&Ms, Warranties, Manufacturer Warranties, As-builts & Owner Stock)

• (2) copies of a standard O&Ms with FORMA Construction's warranty, any material warranties, and red-line drawings will be provided to the City of Everett PM as appropriate

## **Hazardous Materials**

• Hazardous Material abatement and disposal has been excluded from this contract.











































































Option - Shuffleboard court / Patio



Option - Shuffleboard court / Patio



Option - Shuffleboard court / Patio



Option - Shuffleboard court / Patio

Version: 2.0

Approved 05/24/2021 05:11:02 PM EST

**Date:** June 1, 2021

JOC Name (Contractor): FORMA Construction (WA)

Contract Name: FORMA-2018-Option 2

Contract Number: 181115-1

Job Order Number: JC2021-002.00

Job Order Title: HVAC Ionization Filters and Concrete Repair

\$52,683.95

Location: Senior Center

Cost Proposal Date: May 24, 2021

**Proposal Value:** 

Division **Division Totals** \$1,566.76 01 General Requirements 02 **Existing Conditions** \$6,435.93 03 Concrete \$9,114.89 05 \$223.45 Metals 23 Heating, Ventilating, And Air-Conditioning (HVAC) \$20,257.90 26 Electri