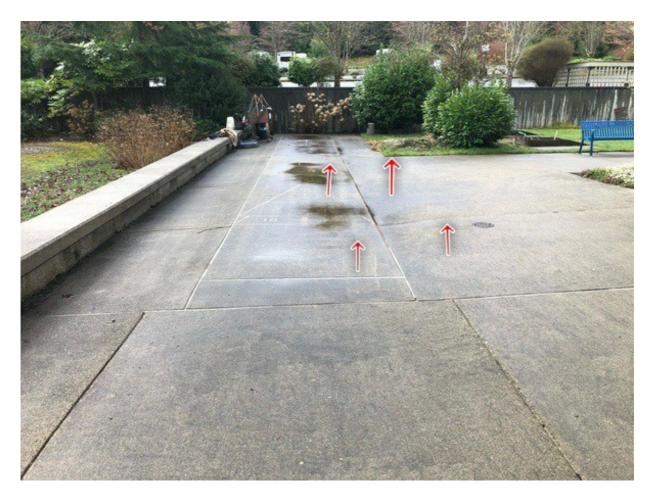

Area**

N/A

## Special Training / Orientation Requirements

N/A

## **Hours of Operation**

• Normal work hours 7:00AM - 5:00PM Monday-Friday

#### Schedule Issues / Milestones

• N/A

## **Special Security Requirements**

N/A

#### Closeout Requirements (O&Ms, Warranties, Manufacturer Warranties, As-builts & Owner Stock)

• (2) copies of a standard O&Ms with FORMA Construction's warranty, any material warranties, and red-line drawings will be provided to the City of Everett PM as appropriate

## **Hazardous Materials**

• Hazardous Material abatement and disposal has been excluded from this contract.











































































Option - Shuffleboard court / Patio



Option - Shuffleboard court / Patio



Option - Shuffleboard court / Patio



Option - Shuffleboard court / Patio

Version: 2.0

Approved 05/24/2021 05:11:02 PM EST

**Date:** June 1, 2021

JOC Name (Contractor): FORMA Construction (WA)

Contract Name: FORMA-2018-Option 2

Contract Number: 181115-1

Job Order Number: JC2021-002.00

Job Order Title: HVAC Ionization Filters and Concrete Repair

\$52,683.95

Location: Senior Center

Cost Proposal Date: May 24, 2021

**Proposal Value:** 

Division **Division Totals** \$1,566.76 01 General Requirements 02 **Existing Conditions** \$6,435.93 03 Concrete \$9,114.89 05 \$223.45 Metals 23 Heating, Ventilating, And Air-Conditioning (HVAC) \$20,257.90 26 Electrical \$15,085.02 \$52,683.95 **Proposal Total:** The Percentage of Non Pre-Priced on this Proposal: 0.00%

By signing the Contractor acknowledges that this Job Order is