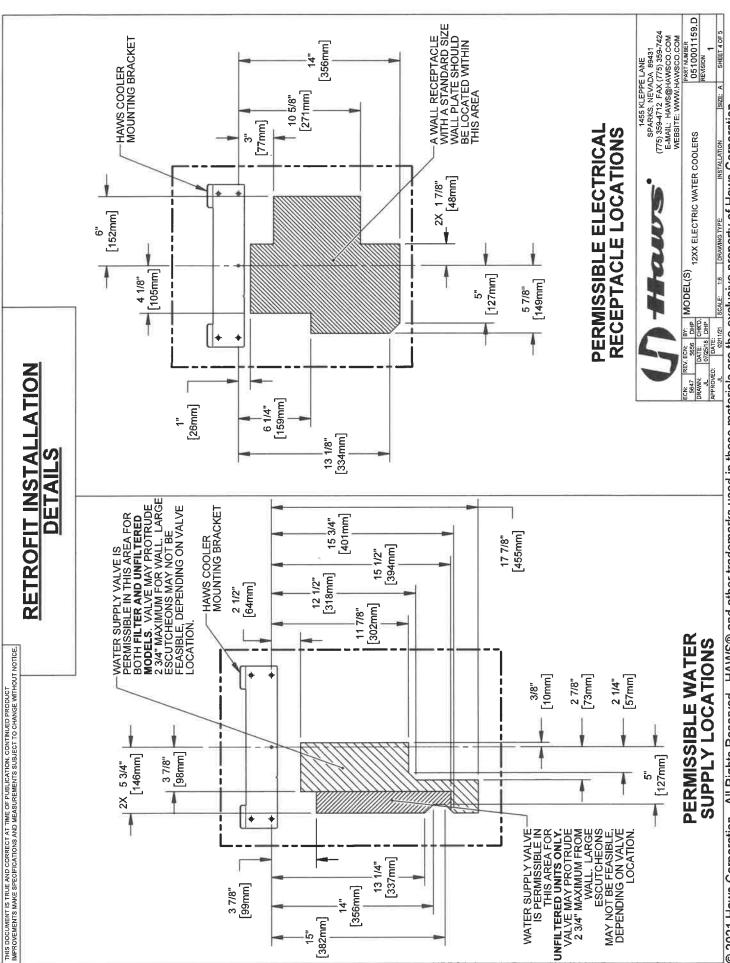

for Accessible Design when properly installed. ASHRAE 18 compliant chilling capacity. FCC ID: 2AUAN-1200SM and IC: 25359-1200SM.

Electric water coolers are not recommended or designed for outdoor applications or enclosed pool areas {chlorine}, and failure to heed these conditions may void warranty. 5-Year Limited Warranty on the refrigeration system of the unit. Electrical components and water system are warranted for 12 months from date of installation. Warranty pertains to drinking water applications only.



NPRSA Agenda Packet 6/16/2021, Page 118 of 124



© 2021 Haws Corporation - All Rights Reserved. HAWS® and other trademarks used in these materials are the exclusive property of Haws Corporation.

NPRSA Agenda Packet 6/16/2021, Page 119 of 124



HEIGHT

32 3/8" MAX

5

9

NOTES



© 2021 Haws Corporation - All Rights Reserved. HAWS® and other trademarks used in these materials are the exclusive property of Haws Corporation.

NPRSA Agenda Packet 6/16/2021, Page 121 of 124





# NPRSA Board **Agenda Bill**

Item #6C

TO: Chair McNeal and Members of the NPRSA Board

**FROM:** Kellye Mazzoli, Executive Director

Carly Joerger, Levy Program Manager (Presenter)

**DATE:** June 16, 2021

SUBJECT: Consideration of Minute Order # MO-21-11, Authorizing Staff to Consider

**Tenant Facility Modification Requests** 

# **CONSIDERATION:**

**POLICY** This item asks the Board to consider authorizing Administering Agency Staff to review and consider facility modification requests made by the Northshore Senior Center.

> If approved, staff would not bring facility modification re