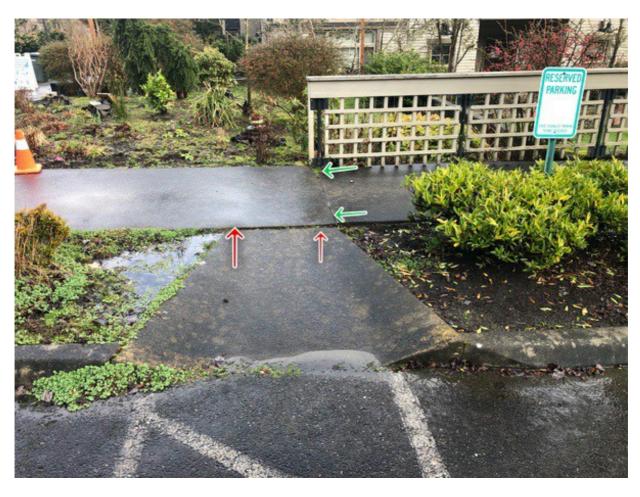

onization unit is being installed.

#### **Utility Outages / Shutdowns**

• Mechanical shutdowns as the Ionization units are installed.

## **Construction Staging Area**

N/A

## Special Training / Orientation Requirements

N/A

## **Hours of Operation**

• Normal work hours 7:00AM - 5:00PM Monday-Friday

#### Schedule Issues / Milestones

• N/A

## **Special Security Requirements**

N/A

#### Closeout Requirements (O&Ms, Warranties, Manufacturer Warranties, As-builts & Owner Stock)

• (2) copies of a standard O&Ms with FORMA Construction's warranty, any material warranties, and red-line drawings will be provided to the City of Everett PM as appropriate

## **Hazardous Materials**

• Hazardous Material abatement and disposal has been excluded from this contract.











































































Option - Shuffleboard court / Patio



Option - Shuffleboard court / Patio



Option - Shuffleboard court / Patio



Option - Shuffleboard court / Patio

Version: 2.0

Approved 05/24/2021 05:11:02 PM EST

**Date:** June 1, 2021

JOC Name (Contractor): FORMA Construction (WA)

Contract Name: FORMA-2018-Option 2

Contract Number: 181115-1

Job Order Number: JC2021-002.00

Job Order Title: HVAC Ionization Filters and Concrete Repair

\$52,683.95

Location: Senior Center

Cost Proposal Date: May 24, 2021

**Proposal Value:** 

Division **Division Totals** \$1,566.76 01 General Requirements 02 **Existing Conditions** \$6,435.93 03 Concrete \$9,114.89 05 \$223.45 Metals 23 Heating, Ventilating, And Air-Conditioning (HVAC) \$20,257.90 26 Electrical