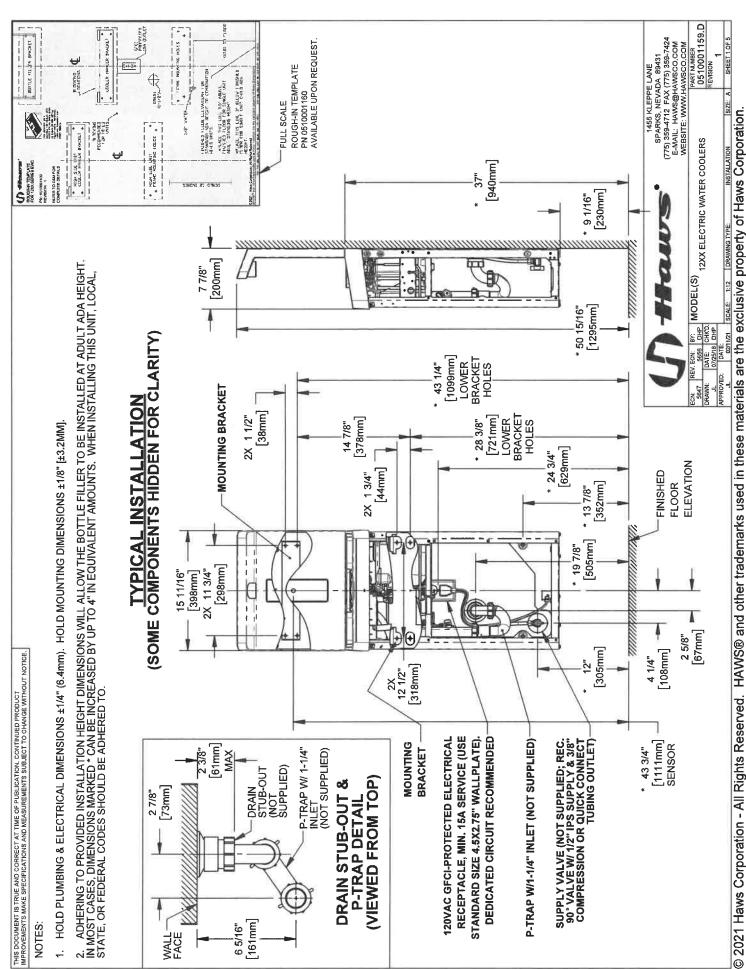

nd other indoor environments where there is a demand for a chilled water source. CSA certified to comply with NSF/ANSI 42, 53, 61 and 372, ASME A112.18.1/CSA B125.1, ASME112.19.3/CSA B45.4, UL 399 and CSA C22.2 No. 120. ADA compliant to ICC A117.1, CSA B651, DOJ's 2010 ADA Standards for Accessible Design when properly installed. ASHRAE 18 compliant chilling capacity. FCC ID: 2AUAN-1200SM and IC: 25359-1200SM.

Electric water coolers are not recommended or designed for outdoor applications or enclosed pool areas {chlorine}, and failure to heed these conditions may void warranty. 5-Year Limited Warranty on the refrigeration system of the unit. Electrical components and water system are warranted for 12 months from date of installation. Warranty pertains to drinking water applications only.



NPRSA Agenda Packet 6/16/2021, Page 118 of 124



© 2021 Haws Corporation - All Rights Reserved. HAWS® and other trademarks used in these materials are the exclusive property of Haws Corporation.

NPRSA Agenda Packet 6/16/2021, Page 119 of 124



HEIGHT

32 3/8" MAX

5

9

NOTES



© 2021 Haws Corporation - All Rights Reserved. HAWS® and other trademarks used in these materials are the exclusive property of Haws Corporation.

NPRSA Agenda Packet 6/16/2021, Page 121 of 124





# NPRSA Board **Agenda Bill**

Item #6C

TO: Chair McNeal and Members of the NPRSA Board

**FROM:** Kellye Mazzoli, Executive Director

Carly Joerger, Levy Program Manager (Presenter)

**DATE:** June 16, 2021

SUBJECT: Consideration of Minute Order # MO-21-11, Authorizing Staff to Consider

**Tenant Facility Modifi