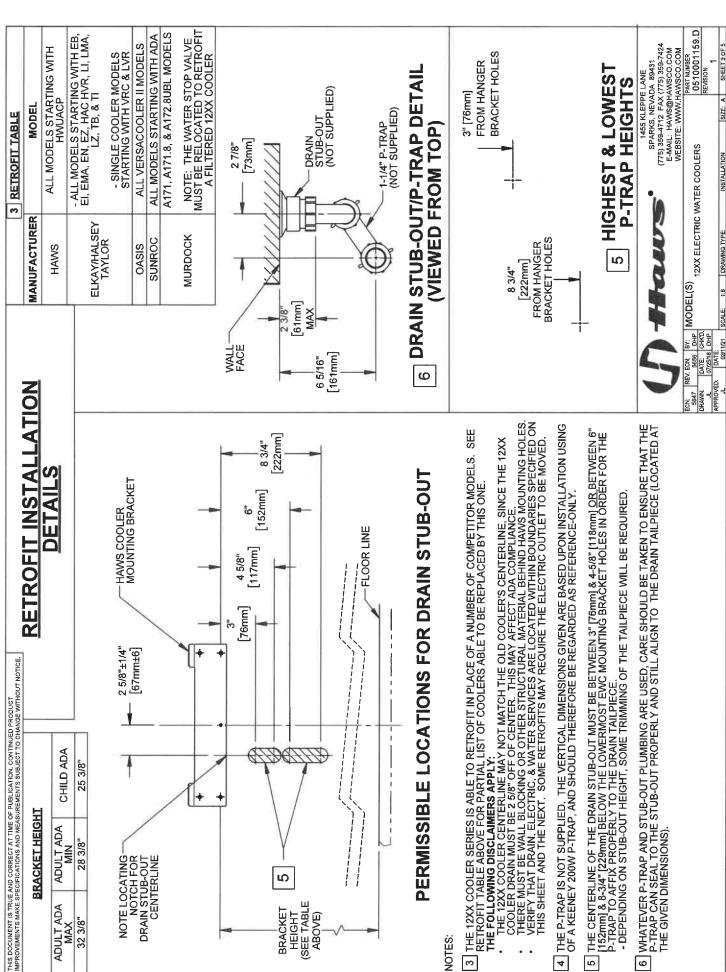

, CSA B651, DOJ's 2010 ADA Standards for Accessible Design when properly installed. ASHRAE 18 compliant chilling capacity. FCC ID: 2AUAN-1200SM and IC: 25359-1200SM.

Electric water coolers are not recommended or designed for outdoor applications or enclosed pool areas {chlorine}, and failure to heed these conditions may void warranty. 5-Year Limited Warranty on the refrigeration system of the unit. Electrical components and water system are warranted for 12 months from date of installation. Warranty pertains to drinking water applications only.



NPRSA Agenda Packet 6/16/2021, Page 118 of 124



© 2021 Haws Corporation - All Rights Reserved. HAWS® and other trademarks used in these materials are the exclusive property of Haws Corporation.

NPRSA Agenda Packet 6/16/2021, Page 119 of 124



HEIGHT

32 3/8" MAX

5

9

NOTES



© 2021 Haws Corporation - All Rights Reserved. HAWS® and other trademarks used in these materials are the exclusive property of Haws Corporation.

NPRSA Agenda Packet 6/16/2021, Page 121 of 124





# NPRSA Board **Agenda Bill**

Item #6C

TO: Chair McNeal and Members of the NPRSA Board

**FROM:** Kellye Mazzoli, Executive Director

Carly Joerger, Levy Program Manager (Presenter)

**DATE:** June 16, 2021

SUBJECT: Consideration of Minute Order # MO-21-11, Authorizing Staff to Consider

**Tenant Facility Modification Requests** 

# **CONSIDERATION:**

**POLICY** This item asks the Board to consider authorizing Administering Agency Staff to review and consider facility modification requests made by the Northshore Senior Center.

> If approved, staff woul