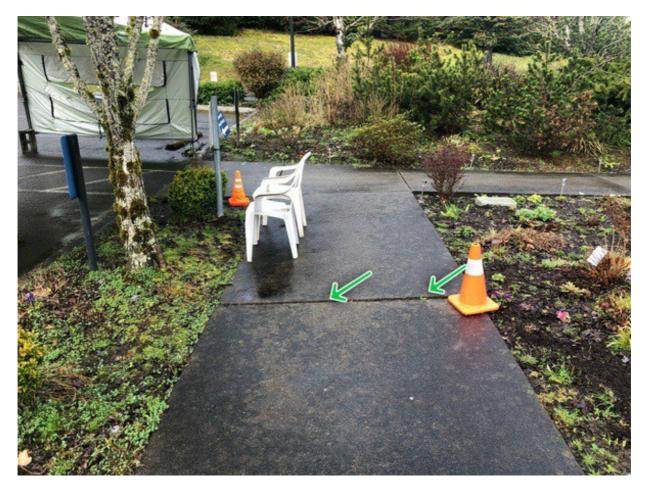

Ionization unit is being installed.

#### **Utility Outages / Shutdowns**

• Mechanical shutdowns as the Ionization units are installed.

## **Construction Staging Area**

N/A

## Special Training / Orientation Requirements

N/A

## **Hours of Operation**

• Normal work hours 7:00AM - 5:00PM Monday-Friday

#### Schedule Issues / Milestones

• N/A

## **Special Security Requirements**

N/A

#### Closeout Requirements (O&Ms, Warranties, Manufacturer Warranties, As-builts & Owner Stock)

• (2) copies of a standard O&Ms with FORMA Construction's warranty, any material warranties, and red-line drawings will be provided to the City of Everett PM as appropriate

## **Hazardous Materials**

• Hazardous Material abatement and disposal has been excluded from this contract.











































































Option - Shuffleboard court / Patio



Option - Shuffleboard court / Patio



Option - Shuffleboard court / Patio



Option - Shuffleboard court / Patio

Version: 2.0

Approved 05/24/2021 05:11:02 PM EST

**Date:** June 1, 2021

JOC Name (Contractor): FORMA Construction (WA)

Contract Name: FORMA-2018-Option 2

Contract Number: 181115-1

Job Order Number: JC2021-002.00

Job Order Title: HVAC Ionization Filters and Concrete Repair

\$52,683.95

Location: Senior Center

Cost Proposal Date: May 24, 2021

**Proposal Value:** 

Division **Division Totals** \$1,566.76 01 General Requirements 02 **Existing Conditions** \$6,435.93 03 Concrete \$9,114.89 05 \$223.45 Metals 23 Heating, Ventilating, And Air-Conditioning (HVAC) \$20,257.90 26 Electrica