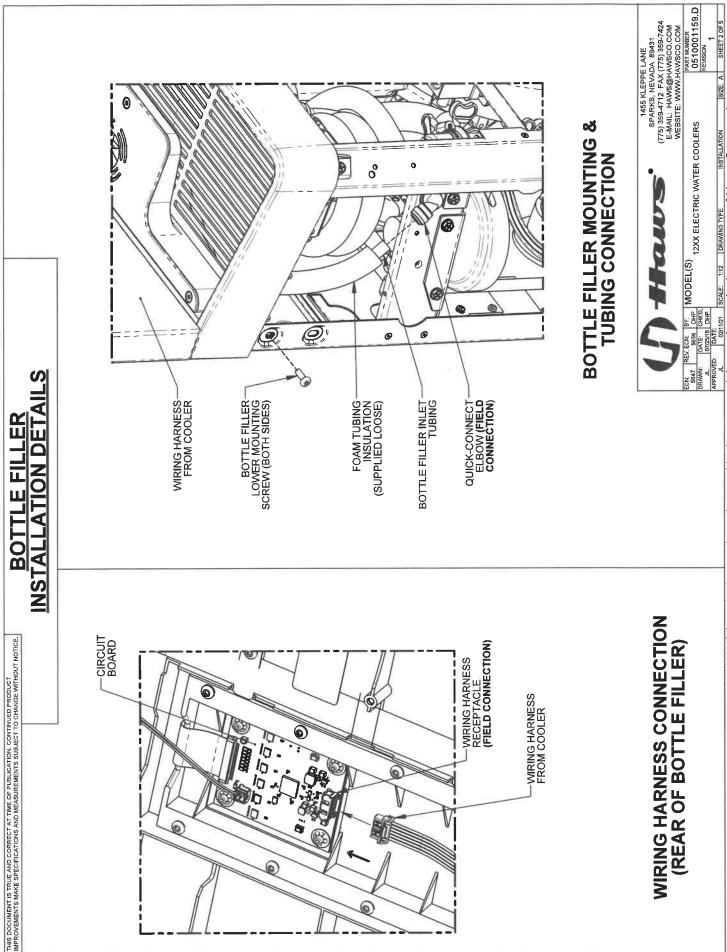

nd for a chilled water source. CSA certified to comply with NSF/ANSI 42, 53, 61 and 372, ASME A112.18.1/CSA B125.1, ASME112.19.3/CSA B45.4, UL 399 and CSA C22.2 No. 120. ADA compliant to ICC A117.1, CSA B651, DOJ's 2010 ADA Standards for Accessible Design when properly installed. ASHRAE 18 compliant chilling capacity. FCC ID: 2AUAN-1200SM and IC: 25359-1200SM.

Electric water coolers are not recommended or designed for outdoor applications or enclosed pool areas {chlorine}, and failure to heed these conditions may void warranty. 5-Year Limited Warranty on the refrigeration system of the unit. Electrical components and water system are warranted for 12 months from date of installation. Warranty pertains to drinking water applications only.



NPRSA Agenda Packet 6/16/2021, Page 118 of 124



© 2021 Haws Corporation - All Rights Reserved. HAWS® and other trademarks used in these materials are the exclusive property of Haws Corporation.

NPRSA Agenda Packet 6/16/2021, Page 119 of 124



HEIGHT

32 3/8" MAX

5

9

NOTES



© 2021 Haws Corporation - All Rights Reserved. HAWS® and other trademarks used in these materials are the exclusive property of Haws Corporation.

NPRSA Agenda Packet 6/16/2021, Page 121 of 124





# NPRSA Board **Agenda Bill**

Item #6C

TO: Chair McNeal and Members of the NPRSA Board

**FROM:** Kellye Mazzoli, Executive Director

Carly Joerger, Levy Program Manager (Presenter)

**DATE:** June 16, 2021

SUBJECT: Consideration of Minute Order # MO-21-11, Authorizing Staff to Consider

**Tenant Facility Modification Requests** 

# **CONSIDERATION:**

**POLICY