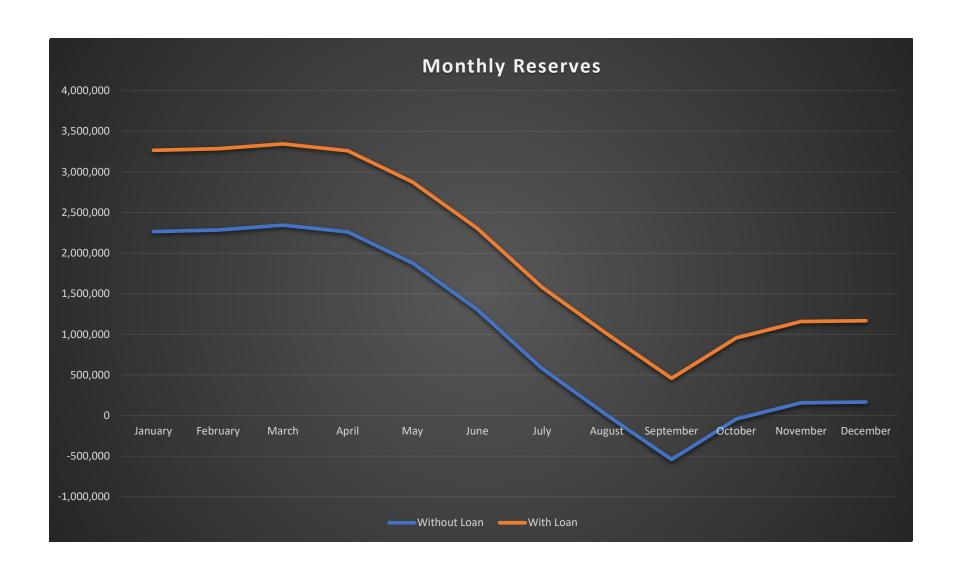

Staff expect that after completing current projects and receiving the remainder of the tax revenue for 2022, the NPRSA will begin 2023 with total reserves of approximately \$2 million. While the NPRSA's total income for 2023 and beginning reserves are sufficient to finance both Tier 2 Projects – albeit with little contingency for any overages or reactive maintenance -- the NPRSA will only have received about half of its income by the time of the expected completion date in late August. This would result in a negative balance in the months of September and October, until the NPRSA receives the remaining tax money (see Attachment 3).

The NPRSA's reserves at the beginning of Summer 2023 will be sufficient to finance the repairs to either the Northshore Senior Center or the Health and Wellness and Adult Day Health Center. Due to the age of the building and its equipment, Staff recommend prioritizing work at the Northshore Senior Center, where components and systems are at the end of their useful life. However, even though the roof and HVAC at the Health and Wellness and Adult Day Health Center are in somewhat better condition, they are a significant maintenance expense for the Tenant. Furthermore, Staff expect that current inflation means

Att-3 Cash Flow Projections

**RECOMMENDED** Move to pass Resolution R-22-02, *Requesting an Interfund Loan from King* **ACTION:** County, and authorize NPRSA Staff to submit and present an application to the